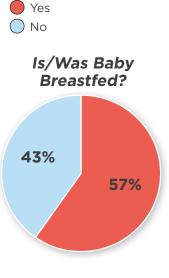

# 2017-2018 Annual Report

## **Fiscal Year 2018 Statistics**

April 1, 2017 - March 31, 2018

#### **Visits**

5,067
of these visits occurred on the BabyMobile

Total number of visits:

16,153

35%

of these were new clients

### **Demographics**

# Ethnicity of Caretakers









#### **Services Provided**







**223,468** Formula (bottles)



**3,245 6,208** Infant Packs (baby food) (toddler food)



**1,902**Fresh Food Packs (dairy & produce)



**69,450** pounds of clothing

# Top Ten Zip Codes Served

#### Top Referral Sources

Family/Friend WIC

DHS

Area hospitals & clinics

Infant Crisis Services, Inc.

## **Statement of Activities**

for the year ended March 31, 2018

| <b>Revenues and Support</b>                              | for the year ended<br>March 31, 2018 | for the year ended<br>March 31, 2017 |
|----------------------------------------------------------|--------------------------------------|--------------------------------------|
| Contributions                                            | \$1,990,073                          | \$1,837,720