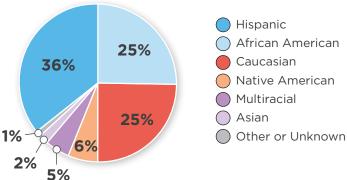

# 2017-2018 Annual Report

## **Fiscal Year 2018 Statistics**

April 1, 2017 - March 31, 2018

#### **Visits**

5,067
of these visits occurred on the BabyMobile

Total number of visits:

16,153

35%

of these were new clients

### **Demographics**

# Ethnicity of Caretakers









#### **Services Provided**







**223,468** Formula (bottles)



**3,245 6,208** Infant Packs (baby food) (toddler food)



**1,902**Fresh Food Packs (dairy & produce)



**69,450** pounds of clothing

# Top Ten Zip Codes Served

#### Top Referral Sources

Family/Friend WIC

DHS

Area hospitals & clinics

Infant Crisis Services, Inc.

## **Statement of Activities**

for the year ended March 31, 2018

| <b>Revenues and Support</b>                              | for the year ended<br>March 31, 2018 | for the year ended<br>March 31, 2017 |
|----------------------------------------------------------|--------------------------------------|--------------------------------------|
| Contributions                                            | \$1,990,073                          | \$1,837,