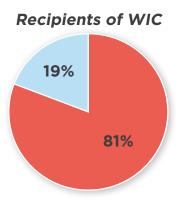

# 2017-2018 Annual Report

## **Fiscal Year 2018 Statistics**

April 1, 2017 - March 31, 2018

#### **Visits**

5,067
of these visits occurred on the BabyMobile

Total number of visits:

16,153

35%

of these were new clients

### **Demographics**

# Ethnicity of Caretakers









#### **Services Provided**







**223,468** Formula (bottles)



**3,245 6,208** Infant Packs (baby food) (toddler food)



**1,902**Fresh Food Packs (dairy & produce)



**69,450** pounds of clothing

# Top Ten Zip Codes Served

#### Top Referral Sources

Family/Friend WIC

DHS

Area hospitals & clinics

Infant Crisis Services, Inc.

## **Statement of Activities**

for the year ended March 31, 2018

| <b>Revenues and Support</b>                              | for the year ended<br>March 31, 2018 | for the year ended<br>March 31, 2017 |
|----------------------------------------------------------|--------------------------------------|--------------------------------------|
| Contributions                                            | \$1,990,073                          | \$1,837,72