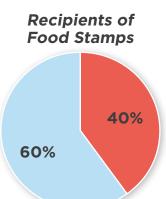

# 2017-2018 Annual Report

## **Fiscal Year 2018 Statistics**

April 1, 2017 - March 31, 2018

#### **Visits**

5,067
of these visits occurred on the BabyMobile

Total number of visits:

16,153

35%

of these were new clients

### **Demographics**

# Ethnicity of Caretakers









#### **Services Provided**







**223,468** Formula (bottles)



**3,245 6,208** Infant Packs (baby food) (toddler food)



**1,902**Fresh Food Packs (dairy & produce)



**69,450** pounds of clothing

# Top Ten Zip Codes Served

#### Top Referral Sources

Family/Friend WIC

DHS

Area hospitals & clinics

Infant Crisis Services, Inc.

## **Statement of Activities**

for the year ended March 31, 2018

| <b>Revenues and Support</b>                              | for the year ended<br>March 31, 2018 | for the year ended<br>March 31, 2017 |
|----------------------------------------------------------|--------------------------------------|--------------------------------------|
| Contributions                                            | \$1,990,073                          | \$1,837,720